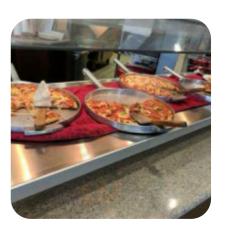

TA \$9.0

## **Popular Items**

OVEN-BAKED WINGS \$12.0

## Gluten-Free Specialty Pizzas

CHIPOTLE CHICKEN GLUTEN \$11.0

#### Salads

ANTIPASTO SALAD \$10.0 INSALATA CAPRESE SALAD \$9.0

#### Create your own Pizza

10 MASTERPIE 1 TOPPING PIZZA \$8.0 10 MASTERPIE CHEESE PIZZA \$8.0

## Restaurant Category

**VEGAN** 

**GLUTEN FREE** 

## **Ingredients Used**

CHEESE BUFFALO

# These types of dishes are being served

PIZZA SALAD

## Signature Pies Gluten-Free

FIRENZA GLUTEN FREE PIZZA \$11.0

THE CORLEONE GLUTEN FREE PIZZA \$11.0

## Straw Hat Pizza Menu



## Straw Hat Pizza

1510 Monterey Rd Ste #20, San Jose, United States

Opening Hours: Monday 11:00 -15:10 Tuesday 11:00 -15:10 Wednesday 11:00 -15:10 Thursday 11:00 -15:10 Friday 11:00 -15:10 Saturday 11:00 -15:10 Sunday 11:00 -15:10