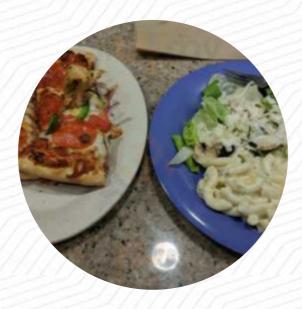

## Straw Hat Pizza Menu

https://menulist.menu 1510 Monterey Rd Ste #20, San Jose, United States +14082951970,+14082178449









The menu of Straw Hat Pizza from San Jose includes 18 menus. On average, menus or drinks on the menu cost about \$9.8. The categories can be viewed on the menu below. What Genesis likes about Straw Hat Pizza:

Amazing, this place is underrated. Incredibly nice people working there. They welcomed us as if we were family, perfect place to go with family. And the food is amazing. 10/10 will go again. read more. In Straw Hat Pizza in San Jose, they prepare crispy pizza using a traditional method, served fresh, Also, the drinks menu at this place is exceptional and offers a significant and varied diversity of both local and international beers, which are definite