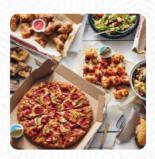

## Domino's Pizza Menu

https://menulist.menu 1940 Kings Hwy Unit 1, 33980, Port Charlotte, US, United States +19416243030 - https://www.dominos.com/en/

Here you can find the <u>menu</u> of <u>Domino's Pizza</u> in Port Charlotte. At the moment, there are **12** meals and drinks on the menu. You can inquire about changing offers via phone. What <u>User</u> likes about Domino's Pizza: I order online through the app and never had problems. my order was always correct, on time. delivery drivers are always friendly and polite. everyone I had had a mask. about all a pleasant experience. <u>read more</u>. What <u>User</u> doesn't like about Domino's Pizza:

Ordered Cheeseburger pizza for first time October 29 2021. There was very small amount of meat not sure if it is a beef product, had red peppers that left a bad aftertaste, finally this pizza didn't taste anything like a cheeseburger! We ended throwing half of it away. Will never order this again. <a href="read-more">read-more</a>. In Domino's <a href="Pizza">Pizza</a> in Port Charlotte, they prepare tasty pizza using a traditional method, served fresh, and you can indulge in fine American meals like <a href="Burger or Barbecue">Burger or Barbecue</a>. Even South American fresh seafood, meat, as well as corn and rice are cooked here, and you will find genuine <a href="Italian cuisine">Italian cuisine</a> with classics like pizza and pasta.

## Domino's Pizza Menu

Pizza

**GARLIC PIZZA** 

Chicken

**CHICKEN PARM** 

**Wrap** 

THE ITALIAN

Chicken Wings