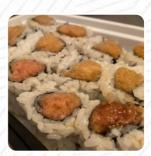

The <u>sushi</u> was okay but I?m kind of disappointed that the rolls did not come how they were listed. I ordered a spicy cooked shrimp roll and it didn?t come with anything in it except what looks like fried batter. There were no vegetables and the tiniest pieces of shrimp and it?s definitely not spicy! I also ordered a spicy crabmeat roll and it looks and tastes almost exactly the same as the other roll I listed above. I... <u>read more</u>. With fresh ingredients like fish, vegetables and meat, Umi Japaneese Cuisine from Somerdale prepares for you fine <u>sushi</u> (e.g., Maki and Sashimi) and many other variations, and a lot of freshly harvested vegetables, fish and meat are used to cook **healthy Japanese dishes**. The menus are prepared according to authentic Asian style, and you can look forward to the fine classic <u>seafood</u> cuisine.

## Umi Japaneese Cuisine Menu

Sushi Rolls

**SUSHI** 

Pizza

**TEXAS** 

Sandwiches

**CALIFORNIA SANDWICH** 

**Appetizer** 