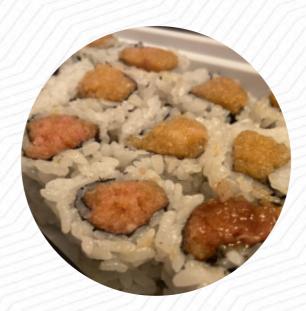

The <u>sushi</u> was okay but I?m kind of disappointed that the rolls did not come how they were listed. I ordered a spicy cooked shrimp roll and it didn?t come with anything in it except what looks like fried batter. There were no vegetables and the tiniest pieces of shrimp and it?s definitely not spicy! I also ordered a spicy crabmeat roll and it looks and tastes almost exactly the same as the other roll I listed above. I... <u>read more</u>. With fresh ingredients like fish, vegetables and meat, Umi Japaneese Cuisine from Somerdale prepares for you fine <u>sushi</u> (e.g., Maki and Sashimi) and many other variations, and a lot of freshly harvested vegetables, fish and meat are used to cook **healthy Japanese dishes**. The menus are prepared according to authentic Asian style, and you can look forward to the fine classic <u>seafood</u> cuisine.