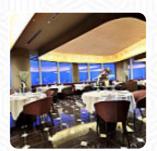

## Carta de menús El Duende

https://carta.menu Calle Gonzalo Jimenez Quesada 2, Sevilla, Spain +34954466022 - http://www.restauranteelduendesevilla.com/

La carta de El Duende 's de Sevilla incluye 20 comidas. En promedio los comidas o bebidas en la el menú cuestan aproximadamente 27 €. Las categorías pueden ser visualizadas en la carta de menú a continuación. Ubicado en la cima del Eurostars Torre Sevilla, el Restaurante El Duende ofrece las mejores vistas de la capital andaluza. El restaurante ha sido elegantemente decorado para crear un ambiente inspirador. Las luces cálidas y los elementos vanguardistas cuidadosamente elegidos se combinan con las ventanas panorámicas, desde donde se puede disfrutar de una impresionante vista panorámica de Sevilla.