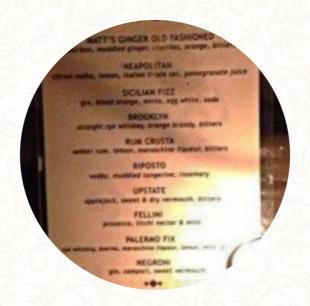

### Sandwiches

GOAT CHEESE MARINATED ARTICHOKES

ESPOSITO'S HOMEMADE SOPPRESSATA, FONTINA CHEESE, PESTO

**Cocktails** 

APEROL FREEZE MATT'S GINGER OLD FASHIONED PALERMO FIX

335 Smith St, Brooklyn, United States Of America