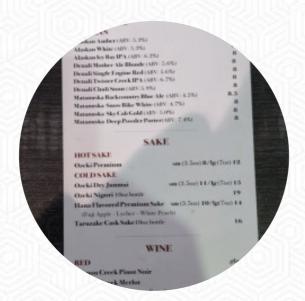

## Sushi On The Fly Cuisine, Beer Garden Sports Menu

https://menulist.menu

5000 W International Airport Rd, Anchorage, AK 99502, United States +19073378744 - https://sushiotf.com









On this homepage, you can find the complete menu of Sushi On The Fly Cuisine, Beer Garden Sports from Anchorage. Currently, there are <u>14</u> meals and drinks up for grabs. For *changing offers*, please contact the restaurant owner directly. You can also contact them through their website. What <u>User</u> likes about <u>Sushi</u> On The Fly Cuisine, Beer Garden Sports:

Very good sushi especially for an airport! The service was enjoyable and satisfied with every dish. The salmon poke salad was one of the better ones I have had. The adult beverages were spot on as well. Be prepared to spend 2x as