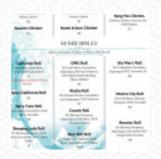

## Sushi On The Fly Cuisine, Beer Garden Sports Menu

https://menulist.menu

5000 W International Airport Rd, Anchorage, AK 99502, United States +19073378744 - https://sushiotf.com









On this homepage, you can find the complete menu of Sushi On The Fly Cuisine, Beer Garden Sports from Anchorage. Currently, there are <u>14</u> meals and drinks up for grabs. For *changing offers*, please contact the restaurant owner directly. You can also contact them through their website. What <u>User</u> likes about <u>Sushi</u> On The Fly Cuisine, Beer Garden Sports:

Very good sushi especially for an airport! The service was enjoyable and satisfied with every dish. The salmon poke salad was one of the better ones I have had. The adult beverages were spot on as well. Be prepared to spend 2x as you normally would for sushi because it is at the Anchorage Airport. Highly recommend. read more. The restaurant and its premises are wheelchair accessible and thus usable with a wheelchair