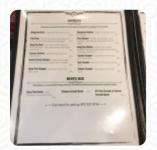

## Sushi On The Fly Cuisine, Beer Garden Sports Menu

https://menulist.menu

5000 W International Airport Rd, Anchorage, AK 99502, United States +19073378744 - https://sushiotf.com









On this homepage, you can find the complete menu of Sushi On The Fly Cuisine, Beer Garden Sports from Anchorage. Currently, there are <u>14</u> meals and drinks up for grabs. For *changing offers*, please contact the restaurant owner directly. You can also contact them through their website. What <u>User</u> likes about <u>Sushi</u> On The Fly Cuisine, Beer Garden Sports:

Very good sushi especially for an airport! The service was enjoyable and satisfied with every dish. The salmon poke salad was one of the better ones I have had. The adult beverages were spot on as well. Be prepared to spend 2x as you normally would for sushi because it is at the Anchorage Airport. Highly recommend. read more. The restaurant and its premises are wheelchair accessible and thus usable with a wheelch