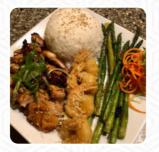

## Hawaiian Style Cafe Menu

https://menulist.menu Hilo, 681 Manono St, United States +18089699265 - http://www.facebook.com/hschilo

On this site, you can find the *complete menu* of *Hawaiian Style Cafe* from Hilo. Currently, there are **18** dishes and drinks up for grabs. For changing offers, please contact the restaurant owner directly. You can also contact them through their website. What راجي المقيل likes about Hawaiian Style Cafe:

The waiting time for din-in was 40-55 minutes, so we decided to takeout instead. We said it would take 20 minutes, but it was actually faster. Both meals came with a decent part, and both tasted pretty good! We would probably come back if we visited Hilo in the future. <a href="read more">read more</a>. Hawaiian Style Cafe from Hilo is a comfortable café, where you can have a small snack or cake with a warm coffee or a hot chocolate, on the menu there are also a lot of <a href="Asian dishes.">Asian dishes</a>. If you decide to come for breakfast, a hearty brunch is ready for you, Naturally, you can't miss out on the **tasty burgers**, which are accompanied by sides like fries, salads, or wedges served.