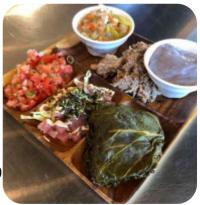

## Hawaiian Style Cafe Menu

https://menulist.menu Hilo, 681 Manono St, United States +18089699265 - http://www.facebook.com/hschilo

On this site, you can find the *complete menu* of *Hawaiian Style Cafe* from Hilo. Currently, there are **18** dishes and drinks up for grabs. For changing offers, please contact the restaurant owner directly. You can also contact them through their website. What راجي المقيل likes about Hawaiian Style Cafe:

The waiting time for din-in was 40-55 minutes, so we decided to takeout instead. We said it would take 20 minutes, but it was actually faster. Both meals came with a decent part, and both tasted pretty good! We would probably come back if we visited Hilo in the future. <a href="read more">read more</a>. Hawaiian Style Cafe from Hilo is a comfortable café, where you can have a small snack or cake with a warm coffee or a hot chocolate, on the menu there are also a lot of <a href="Asian dishes.">Asian dishes</a>. If you decide to come for breakfast, a hearty brunch is ready for you, Naturally, you can't miss out on the **tasty burgers**, which are accompanied by sides like fries, salads, or wedges served.