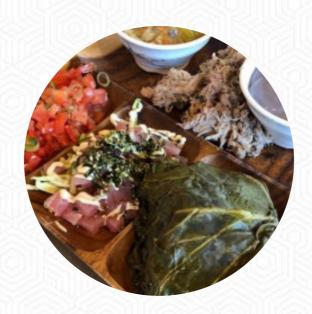

## Hawaiian Style Cafe Menu

https://menulist.menu Hilo, 681 Manono St, United States +18089699265 - http://www.facebook.com/hschilo

On this site, you can find the *complete menu* of *Hawaiian Style Cafe* from Hilo. Currently, there are **18** dishes and drinks up for grabs. For changing offers, please contact the restaurant owner directly. You can also contact them through their website. What راجي المقيل likes about Hawaiian Style Cafe:

The waiting time for din-in was 40-55 minutes, so we decided to takeout instead. We said it would take 20 minutes, but it was actually faster. Both meals came with a decent part, and both tasted pretty good! We would probably come back if we visited Hilo in the future. <a href="read more">read more</a>. Hawaiian Style Cafe from Hilo is a comfortable café, where you can have a small snack or cake with a warm coffee or a hot chocolate, on the menu there are also a lot of <a href="Asian dishes.">Asian dishes</a>. If you decide to come for breakfast, a hearty brunch is ready for you, Naturally, you can't miss out on the **tasty burgers**, which are accompanied by sides like fries, salads, or wedges served.