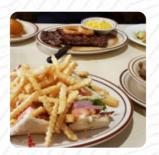

One of the best places to eat! Always very happy staff. Food variety is fantastic. Come here anytime I go north on I55. Exit 100A. Come hungry as they give you too much. <a href="read more">read more</a>. For breakfast, a **opulent brunch** is offered at Star 66 Cafe in Springfield that you can sample according to your mood, The tasty <a href="sandwiches">sandwiches</a>, small salads and other snacks can be planned well as a snack. The atmosphere of the typical American Diner gives the meal a special touch, In addition, you'll find sweet delicacies, cake, small snacks and chilled refreshments and hot beverages here.