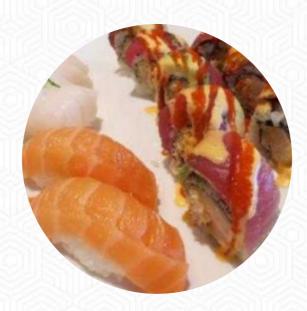

## Shiro Sushi & Hibachi Menu

https://menuweb.menu 48B North Street Pittsfield, MA 01201, Great Barrington, United States +14135281898 - http://www.berkshiro.com

On this webpage, you can find the **complete menu of Shiro Sushi & Hibachi** from Great Barrington. Currently, there are **16** menus and drinks up for grabs. This restaurant has received mixed reviews. Despite the fine atmosphere and beautiful presentation of dishes, the food quality has been inconsistent. Some customers have experienced issues like overly sweet Pad Thai, mediocre sushi, and even food poisoning. However, there are also positive comments about the delicious sushi, excellent service, and relaxed atmosphere. While some have found the prices to be on the high side, others have enjoyed the value, especially during lunchtime. Overall, it seems that the quality of the food can be hit or miss, so diners may want to approach with caution.

**TEA** 

Sushi Rolls

**SUSHI** 

**DRAGON ROLL** 

These Types Of Dishes Are Being Served

**SALAD** 

**FISH** 

**Ingredients Used** 