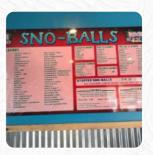

## **Brooke's Sno-World Menu**

Pizza

**PIZZA TEXAS** 

Starters & Salads

**FRENCH FRIES** 

**Dessert** 

**BROWNIE** 

Ice Cream\*

SUNDAE

**Alcoholic Beverages** 

**AMARETTO** 

**Hot Drink** 

**HOT CHOCOLATE** 

**Fried Potatoes** 

**CHEESE FRIES** 

**Restaurant Category** 

**DESSERT** 

**Ingredients Used** 

**BEEF** 

**CHOCOLATE** 

**SYRUP** 

**CHEESE** 

These Types Of Dishes Are Being Served

**CHICKEN** 

**ROAST BEEF** 

**BURGER** 

**PANINI** 