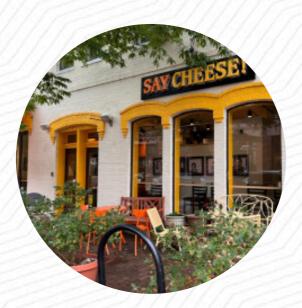

### Say Creese! Menu

https://menulist.menu 1071 Thomas Jefferson St NW, 20007, Washington, US, Calumet-Norvelt, United States (+1)2027334743

Here you can find the <u>menu</u> of Say Cheese! in Calumet-Norvelt. At the moment, there are **17** courses and drinks on the menu. You can inquire about *seasonal or weekly deals* via phone. What <u>Viral Trivedi</u> likes about Say Cheese!:

Best place in town for grilled cheese sandwiches, especially Apple and Brie w/fig spread! Excellent service! They answered all of my questions, and the owner is AMAZING! They truly put their heart in their cooking and service. <u>read more</u>. The restaurant also offers the possibility to sit outside and eat in beautiful weather, and there is complimentary WLAN. For the small hunger in between, Say Cheese! from Calumet-Norvelt offers scrumptious sandwiches, small salads, and other small menus, as well as cold and hot beverages, Also, the guests of the restaurant love the large variety of differing coffee and tea specialities that the restaurant has to offer. Furthermore, they offer you delicious seafood dishes, For you, the dishes are normally prepared <u>in the shortest time and fresh</u>.