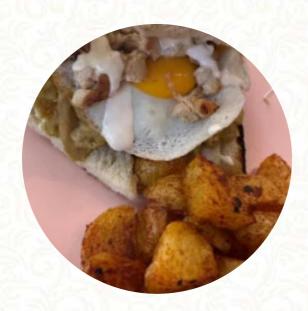

## Carta de menús Capitan Sandwich

https://carta.menu 5ta Av. Entre Calle 48 Y Ctm, Playa Del Carmen I-77728, Mexico, Playa del Carmen (+52)9841472128

En esta página web encontrarás el menú completo Capitan Sandwich de Playa del Carmen. Actualmente hay 15 comidas y bebidas a la venta. Capitán Sandwich en Playa del Carmen ofrece un menú original con una variedad de opciones deliciosas. Descubre nuestros precios y lee las reseñas de nuestros clientes, ¡te esperamos! El restaurante Capitán Sandwich ha sido calificado con un promedio de 85 basado en 4 valoraciones de usuarios.