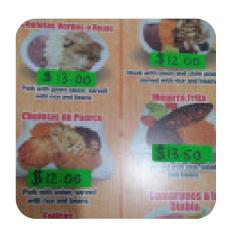

**MEXICAN** 

**Mexican Dishes** 

**TACOS** 

**FAJITAS** 

Ingredients Used

**CHEESE** 

**SHRIMP** 

These Types Of Dishes Are Being Served