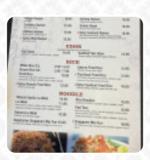

### Sakura Menu

#### https://menulist.menu

691 Main St, Walpole, USA, Providence Highway, Walpole, United States +15086601870 - https://www.sakurawalpolema.com/









A <u>comprehensive menu of Sakura</u> from Providence Highway, Walpole covering all 17 courses and drinks can be found here on the card. For **changing offers**, please get in touch via phone or use the contact details provided on the website. What <u>User</u> likes about Sakura:

My go-to sushi place in Norfolk County! So many varieties of sushi rolls that it's hard to make up my mind! The best sushi I've had just about anywhere and the service is spectacular too! Takeout orders are always ready in 10 minutes! <a href="read more">read more</a>. The diner and its premises are wheelchair accessible and thus usable with a wheelchair or physical limitations. What <a href="Alvaro Lozano Robledo">Alvaro Lozano Robledo</a> doesn't like about Sakura:

A very disappointing experience overall