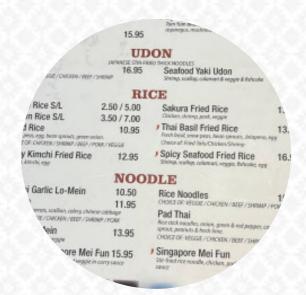

### Sakura Menu

#### https://menulist.menu

691 Main St, Walpole, USA, Providence Highway, Walpole, United States +15086601870 - https://www.sakurawalpolema.com/









A <u>comprehensive menu of Sakura</u> from Providence Highway, Walpole covering all 17 courses and drinks can be found here on the card. For **changing offers**, please get in touch via phone or use the contact details provided on the website. What <u>User</u> likes about Sakura:

My go-to sushi place in Norfolk County! So many varieties of sushi rolls that it's hard to make up my mind! The best sushi I've had just about anywhere and the service is spectacular too! Takeout orders are always ready in 10 minutes! <a href="read more">read more</a>. The diner and its premises are wheelchair accessible and thus usable wit