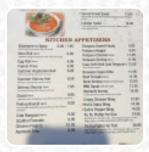

### Sakura Menu

#### https://menulist.menu

691 Main St, Walpole, USA, Providence Highway, Walpole, United States +15086601870 - https://www.sakurawalpolema.com/









A <u>comprehensive menu of Sakura</u> from Providence Highway, Walpole covering all 17 courses and drinks can be found here on the card. For **changing offers**, please get in touch via phone or use the contact details provided on the website. What <u>User</u> likes about Sakura:

My go-to sushi place in Norfolk County! So many varieties of sushi rolls that it's hard to make up my mind! The best sushi I've had just about anywhere and the service is spectacular too! Takeout orders are always ready in 10 minutes! <a href="read more">read more</a>. The diner and its premises are wheelchair accessible and thus usable with a wheelchair or physical limitations. What <a href="Alvaro Lozano Robledo">Alvaro Lozano Robledo</a> doesn't like about Sakura:

A very disappointing experience overa