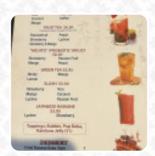

### Sakura Menu

#### https://menulist.menu

691 Main St, Walpole, USA, Providence Highway, Walpole, United States +15086601870 - https://www.sakurawalpolema.com/









A <u>comprehensive menu of Sakura</u> from Providence Highway, Walpole covering all 17 courses and drinks can be found here on the card. For **changing offers**, please get in touch via phone or use the contact details provided on the website. What <u>User</u> likes about Sakura:

My go-to sushi place in Norfolk County! So many varieties of sushi rolls that it's hard to make up my mind! The best sushi I've had just about anywhere and the service is spectacular too! Takeout orders are always ready in 10 minutes! <a href="read more">read more</a>. The diner and its premises are wheelchair accessible and thus usable with a wheelchair or physical limitations. What <a href="Alvaro Lozano Robledo">Alvaro Lozano Robledo</a> doesn't like about Sakura:

A very disappointing experience overall.