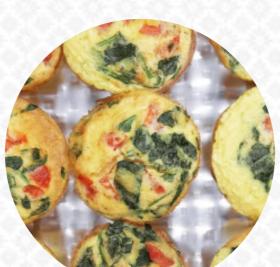

### Ingredients Used

**CHEESE** 

**HAM** 

**NUTELLA** 

**BUTTER** 

**SPINAT** 

**BUFFALO** 

**SAUSAGE** 