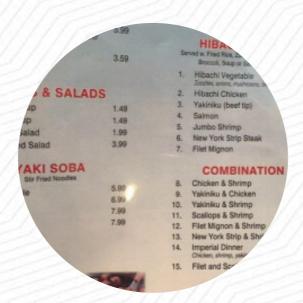

## Yamato Steak House Of Japan Menu

https://menulist.menu

12131 Old Highway 63, Lucedale, USA, United States +16019478833 - http://www.yamatojapanesesteakhousems.com/

Here you can find the menu of Yamato Steak House Of Japan in Lucedale. At the moment, there are 17 courses and drinks on the card. You can inquire about **seasonal or weekly deals** via phone. What Kevin Ruiz likes about Yamato Steak House Of Japan: