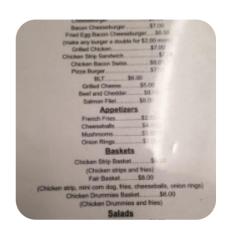

## Cafe On The Hill Menu

Salad

**TACO SALAD** 

**Toast** 

**FRENCH TOAST** 

Starters & Salads

**FRENCH FRIES** 

**Dessert** 