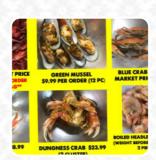

## Ltk Crawfish Menu

| Pizza                                  |        | Seafood Diablo                                     |        |
|----------------------------------------|--------|----------------------------------------------------|--------|
| PIZZA TEXAS                            |        | SHRIMP AND CHICKEN                                 | \$7.0  |
| Kids                                   |        | Uncategorized                                      |        |
| KIDS CHEESE BURGER                     | \$6.0  | GRILLED FLOUNDER                                   | \$10.0 |
| Kids Menu                              |        | <b>Boiled Seafood</b>                              |        |
| KIDS SEAFOOD MEAL                      | \$5.6  | FRESH BOILED CRAWFISH                              | \$4.8  |
| <b>n</b>                               |        | BOILED JUMBO HEAD ON SHRIMP                        | \$11.0 |
| Beverages                              |        |                                                    |        |
| JUICES                                 |        | Ltk Crawfish                                       |        |
| Fish Dinners                           |        | STOOOOPID MONDAY, TUESDAY<br>AND WEDNESDAY SPECIAL | \$4.0  |
| TILAPLA                                | \$10.0 | LIVE CRAWFISH BY THE SACK                          | \$1.9  |
| These Types Of Dishes Are Being Served |        | Ingredients Used                                   |        |
|                                        |        | HAM                                                | \$7.0  |
| MUSSELS                                |        | GARLIC                                             |        |
| MOSSEES                                |        | BUTTER                                             |        |
|                                        |        | SHRIMP                                             |        |