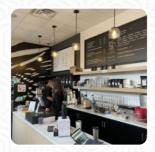

A **complete <u>menu</u> of Made Coffee** from Stillwater featuring all **14** meals and drinks can be found here on the menu. MADE Coffee is a popular American restaurant in <u>Stillwater</u>, MN, known for its 4.6-star rating. Operating hours this week are from 7:00 AM to 5:00 PM. To secure a table, call ahead at (651) 571-3502. This spot offers quick bites. For more options with similar menus, consider checking out The Tilted Tiki Tropical Bar Restaurant and The Long Goodbye. Share your favorite dish and leave a review!.