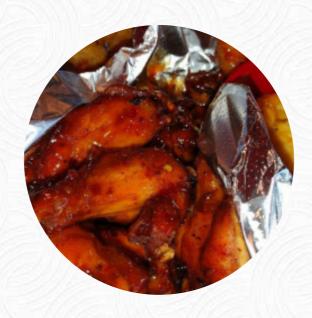

# Commissioner's Pit Stop Menu

https://menuweb.menu 2233 Camden Bypass, Camden, USA, United States +13344559757,+13344553134









# Commissioner's Pit Stop Menu



#### **Entrées**

**FRIED GREEN TOMATOES** 

### **Burger**

**CHEESEBURGER** 

#### **Sandwiches**

**PHILLY STEAK** 

#### **Drinks**

**BEER** 

## Starters & Salads

**FRENCH FRIES** 

#### Chicken

**CHICKEN WINGS** 

#### From The Grill

**RIBS** 

## Ingredients Used

**CHEESE** 

**SEAFOOD** 

**PRAWNS** 

# These Types Of Dishes Are Being Served

**BURGER** 

**PANINI** 

**CHICKEN** 

**FISH** 

**MEAT** 

## **Commissioner's Pit Stop**

2233 Camden Bypass, Camden, USA, United States

#### **Opening Hours:**

Tuesday 11:00 -20:00 Wednesday 11:00 -20:00 Thursday 11:00 -20:00 Friday 11:00 -20:00 Saturday 11:00 -