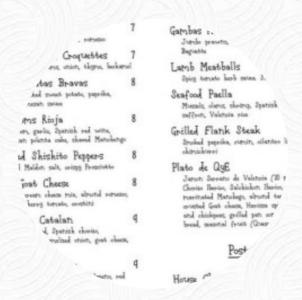

## Mochuelo Menu

**Sandwiches** 

**CALIFORNIA SANDWICH** 

**Meat Dishes** 

**MEATBALLS** 

**Drinks** 

**DRINKS** 

**Pork** 

**PORK BELLY** 

**Sauces** 

**CHEESE SAUCE** 

**Dessert** 

**CHURROS** 

**Mexican Dishes** 

**TACOS** 

**Homemade Sauces** 

**CHIMICHURRI** 

**Mexican-American Food** 

**EMPANADAS** 

These Types Of Dishes Are Being Served

**TUNA STEAK** 

**LAMB** 

**BREAD** 

Ingredients Used

**KING PRAWN** 

**PORK MEAT** 

**CHEESE** 

**CHORIZO** 