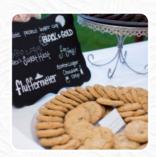

### Stacks (bag of 6)

BSC- BASIC SUGAR COOKIE \$10.0

### **Popular Items**

| BOSTON LAGER CHOCOLATE CHIP | \$2.5  |
|-----------------------------|--------|
| PB TOFFEE TREASURES         | \$2.5  |
| BLACK GOLDS                 | \$2.5  |
| RAISIN HEALTHY              | \$10.0 |
| HBD2U!! STACK               | \$10.0 |