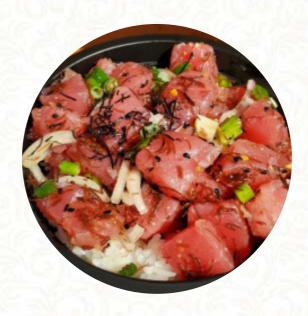

# These Types Of Dishes Are Being Served

**FISH** 

**SPICY TUNA** 

**SALAD** 

#### Ingredients Used

TUNA MANGO GARLIC

**CHILI** 

**AVOCADO** 

**CORN** 

**EDAMAME** 

**KIMCHI** 