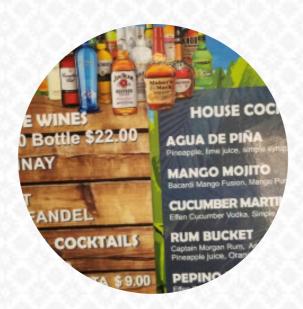

## La Perla Del Pacifico Menu

**Entrées** 

**MELTED CHEESE** 

Pizza

**PIZZA TEXAS** 

Starters & Salads

**FRENCH FRIES** 

**Sauces** 

**GARLIC SAUCE** 

**Appetizer** 

**CEVICHE** 

**Soft Drinks** 

**JUICE** 

**Egg Dishes** 

**OMELETTE** 

**Restaurant Category** 

**MEXICAN** 

**Mexican Dishes** 

**TACOS** 

**ENCHILADAS** 

These Types Of Dishes Are Being Served

**APPETIZER** 

**OYSTERS** 

**Ingredients Used** 

**SEAFOOD** 

**GARLIC** 

**CHORIZO** 

**CHEESE** 

**TUNA** 