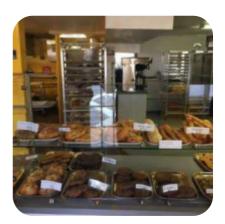

## Loveridge Place Viennoiserie Menu

https://menulist.menu 2 Prospect St, Pawcatuck I-06379-2242, United States (+1)8604952664

The Menu of Loveridge Place Viennoiserie from Pawcatuck contains about *17* different meals and drinks. On average, you pay for a dish / drink about \$5.9. What <u>antoinette bruno</u> likes about Loveridge Place Viennoiserie: Absolutely the most fabulous pastry around. The buttery croissants are delightfully flakey. The coffee rolls are addicting and the breakfast sandwiches simply can't be beat! I can't wait to you extend your opening hours this summer. <u>read more</u>. For quick hunger in between, Loveridge Place Viennoiserie from Pawcatuck presents <u>delicious sandwiches, small salads, and other treats</u>, as well as cold and hot beverages, here they serve a **diverse brunch** in the morning. Not to be overlooked is also the comprehensive diversity of **coffee and tea specialties** in this restaurant, Furthermore, you can get sweet treats, cake, small snacks and chilled refreshments and hot drinks here.