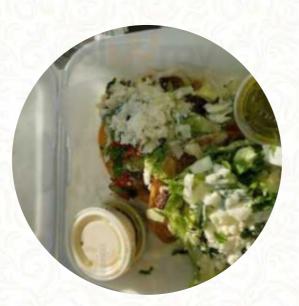

I ordered the enchiladas that came with rice and beans. Also pictures are a steak and cheese empanada. The food was nice and hot, tasted fresh and made at home. Large portions for the price compared to other Hispanic restaurants I visited. These include many sauces to pour the enchiladas. The Empanada was nicely cheesy. My only handle was that the beans were too salty. I'll be back <u>read more</u>. With the comprehensive selection of *coffee and tea specialties*, a visit to La Botana becomes even more attractive, here they serve a comprehensive brunch in the morning. The guests also appreciate the versatile, scrumptious Mexican cuisine, whose traditional dishes are prepared with corn, beans and spicy chilies.