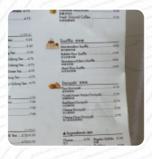

# Moge Tee Menu

Cream Cheese Series

**CHEESE FOAM UJI MATCHA** 

\$4.8

\$5.3

| <b>Dessert</b> CRÈME BRÛLÉE                      | FRESH DRAGON FRUIT TEA \$8.7                               |
|--------------------------------------------------|------------------------------------------------------------|
| Tea/Koffee/Milk                                  | Classic Fruit Tea                                          |
| MILK TEA                                         | FRESH DRAGON FRUIT TEA WITH CHEESE FOAM \$8.2              |
| Beverages CREAM BRULEE MILK TEA                  | Mük Tea奶茶                                                  |
| <b>Al-4 J-2-1</b> -4                             | CHEESE FOAM BLACK MILK TEA \$5.3                           |
| Hot drinks TEA                                   | Neighborhood Burgers                                       |
| Cheese Tea CHEESE FOAM DA HONG PAO TEA           | THE CLASSIC  Cold Uji Matcha  DOUBLE SHOT UJI MATCHA \$5.3 |
| <b>Drinks</b> DRINKS                             | Ingredients Used FRUIT                                     |
| I. Freshly Brewed Tea with                       | MILK                                                       |
| Cheese Foam / 芝士现萃茶<br>CHEESE FOAM EARL GREY TEA | Dirty Milk Shake  55.3  DUBBLE SWEET BOTATO BUBBLE         |

PURPLE SWEET POTATO BUBBLE

**BROWN SUGAR BUBBLE MILK** 

**MILK SHAKE** 

**SHAKE** 

\$6.0