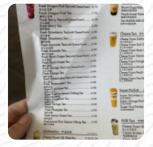

# Moge Tee Menu

Cream Cheese Series

**CHEESE FOAM UJI MATCHA** 

\$4.8

\$5.3

| <b>Dessert</b> CRÈME BRÛLÉE                      | FRESH DRAGON FRUIT TEA \$8.7                               |
|--------------------------------------------------|------------------------------------------------------------|
| Tea/Koffee/Milk                                  | Classic Fruit Tea                                          |
| MILK TEA                                         | FRESH DRAGON FRUIT TEA WITH CHEESE FOAM \$8.2              |
| Beverages CREAM BRULEE MILK TEA                  | Mük Tea奶茶                                                  |
| <b>Al-4 J-2-1</b> -4                             | CHEESE FOAM BLACK MILK TEA \$5.3                           |
| Hot drinks TEA                                   | Neighborhood Burgers                                       |
| Cheese Tea CHEESE FOAM DA HONG PAO TEA           | THE CLASSIC  Cold Uji Matcha  DOUBLE SHOT UJI MATCHA \$5.3 |
| <b>Drinks</b> DRINKS                             | Ingredients Used FRUIT                                     |
| I. Freshly Brewed Tea with                       | MILK                                                       |
| Cheese Foam / 芝士现萃茶<br>CHEESE FOAM EARL GREY TEA | Dirty Milk Shake  55.3  DUBBLE SWEET BOTATO BUBBLE         |

PURPLE SWEET POTATO BUBBLE

**BROWN SUGAR BUBBLE MILK** 

**MILK SHAKE** 

**SHAKE** 

\$6.0