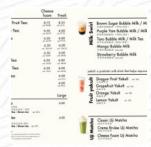

# Moge Tee Menu

Cream Cheese Series

**CHEESE FOAM UJI MATCHA** 

\$4.8

\$5.3

| <b>Dessert</b> CRÈME BRÛLÉE                      | FRESH DRAGON FRUIT TEA \$8.7                               |
|--------------------------------------------------|------------------------------------------------------------|
| Tea/Koffee/Milk                                  | Classic Fruit Tea                                          |
| MILK TEA                                         | FRESH DRAGON FRUIT TEA WITH CHEESE FOAM \$8.2              |
| Beverages CREAM BRULEE MILK TEA                  | Mük Tea奶茶                                                  |
| <b>Al-4 J-2-1</b> -4                             | CHEESE FOAM BLACK MILK TEA \$5.3                           |
| Hot drinks TEA                                   | Neighborhood Burgers                                       |
| Cheese Tea CHEESE FOAM DA HONG PAO TEA           | THE CLASSIC  Cold Uji Matcha  DOUBLE SHOT UJI MATCHA \$5.3 |
| <b>Drinks</b> DRINKS                             | Ingredients Used FRUIT                                     |
| I. Freshly Brewed Tea with                       | MILK                                                       |
| Cheese Foam / 芝士现萃茶<br>CHEESE FOAM EARL GREY TEA | Dirty Milk Shake  55.3  DUBBLE SWEET BOTATO BUBBLE         |

PURPLE SWEET POTATO BUBBLE

**BROWN SUGAR BUBBLE MILK** 

**MILK SHAKE** 

**SHAKE** 

\$6.0