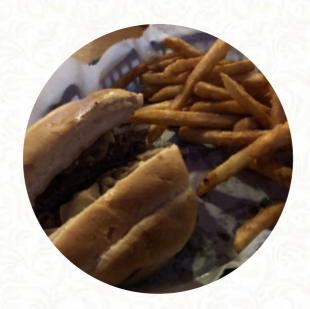

Clyde's place has a great up north local feel. Every time we are in the area we get their pizza, which is similar to pan style pizza and it's by far our favorite pizza in the area. They get so busy in the summer however that sometimes they don't take to go orders. Thats ok though, because then you can go in, have a cold draft beer, and play some tunes on the juke box or play pool. It really has a great vibe inside. read more. If you want to a beer after work and sit with friends or alone, Clyde's Place from Carp Lake is a good bar, Also, you shouldn't miss out on the delicious pizza, original freshly baked in a wood oven. Of course, the right drink with a meal can be crucial; this gastropub serves a large diversity of delicious and regional alcoholic beverages like beer or wine, Of course, you also have to try the delicious burgers, that come with sides like fries, salads, or wedges offered.

**FRIES** 

Chicken

**CHICKENWINGS** 

Fingerfood

**BUFFALO WINGS** 

Chicken Wings

**WINGS** 

**Drinks** 