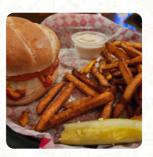

Clyde's place has a great up north local feel. Every time we are in the area we get their pizza, which is similar to pan style pizza and it's by far our favorite pizza in the area. They get so busy in the summer however that sometimes they don't take to go orders. Thats ok though, because then you can go in, have a cold draft beer, and play some tunes on the juke box or play pool. It really has a great vibe inside. read more. If you want to a beer after work and sit with friends or alone, Clyde's Place from Carp Lake is a good bar, Also, you shouldn't miss out on the delicious pizza, original freshly baked in a wood oven. Of course, the right drink with a meal can be crucial; this gastropub serves a large diversity of delicious and regional alcoholic beverages like beer or wine, Of course, you also have to try the delicious burgers, that come with sides like fries, salads, or wedges offered.

**FRIES** 

Chicken

**CHICKENWINGS** 

Fingerfood

**BUFFALO WINGS** 

Chicken Wings

**WINGS** 

**Drinks** 