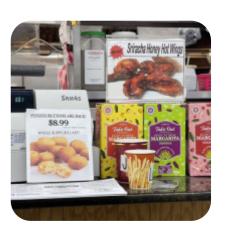

ther snacks are suitable.

## Penn Brew Station Menu



## Alcoholic Drinks

**BEER** 

#### Side dishes

**FRENCH FRIES** 

#### Side Orders

**MAYO** 

#### Sauces

**KETCHUP** 

## **Wrap**

THE ITALIAN

#### Suba

**PHILLY** 

#### **Hot Italian Subs**

**CHEESE STEAK** 

#### Starters & Salads

**FRIES** 

**POTATOE CHIPS** 

## Restaurant Category

**FRENCH** 

**ITALIAN** 

# These types of dishes are being served

**TUNA STEAK** 

**PIZZA** 

## **Ingredients Used**

**MUSHROOMS** 

**CHEESE** 

**MEAT** 

**CHICKEN** 

## Penn Brew Station Menu



# Penn Brew Station

627 W Baltimore Pike, 19390, West Grove, US, WEST GROVE, United States Opening Hours:

Monday 10:00 -21:00 Tuesday 10:00 -21:00 Wednesday 10:00 -21:00 Thursday 10:00 -21:00 Friday 10:00 -22:00 Saturday 10:00 -21:00