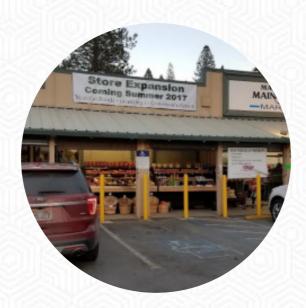

Nice market run in the gateway to Yosemite. They doubled the size of the store about four years ago, which really raise their goods. The islands are so narrow that they are well equipped. You have smaller shopping carts to accommodate this. The staff is very helpful and friendly they all seem to enjoy your jobs. The charging gas is always busy, but they open enough registers to handle the buyers. Can be a little diff... read more. As a guest, you can use the WiFi of the establishment free of charge, And into the accessible rooms also come clientele with wheelchairs or physiological disabilities. Do you prefer to get your food immediately? Then the variety of prepared delicacies is exactly right for you, You can also unwind at the bar with a cool beer or other alcoholic and non-alcoholic drinks. When you're not so ravenous, you can just treat yourself to one of the scrumptious sandwiches, a small salad or another snack, and you can try scrumptious American meals like Burger or Barbecue.

# Mar-val

19000 Main St, Groveland I-95321, United States **Opening Hours:** 

Monday 07:00-22:00 Tuesday 07:00-22:00 Wednesday 07:00-22:00 Thursday 07:00-22:00 Friday 07:00-22:00 Saturday 07:00-22:00 Sunday 07:00-22:00 **a**gallery image