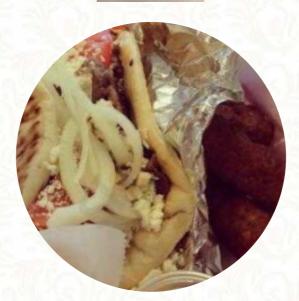

# **D'michaels Menu**

https://menuweb.menu 7101 Theodore Dawes Rd, Theodore I-36582-4130, United States +12516532979









On this homepage, you will find the **complete** <u>menu</u> of D'michaels from Theodore. Currently, there are 12 meals and drinks available.

# D'michaels Menu

### Entrées

**ONION RINGS** 

#### Starters & Salads

FRENCH FRIES

### Gyros

GYROS

## **Restaurant Category**

GREEK

## Sandwiches

PHILLY STEAK

STEAK SANDWICH

# D'michaels

7101 Theodore Dawes Rd, Theodore I-36582-4130, United States

#### Opening Hours:

Monday 10:30 -19:30 Tuesday 10:30 -19:30 Wednesday 10:30 -19:30 Thursday 10:30 -19:30 Friday 10:30 -19:30 Saturday 10:30 -19:30



### **Ingredients Used**

SAUSAGE CHEESE ONION BANANA

#### These Types Of Dishes Are Being Served



TUNA STEAK P