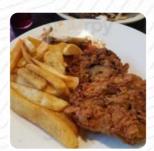

## Miss Philly Grill Menu

<u>https://menulist.menu</u> 2957 Philmont Ave, Huntingdon Valley I-19006-4211, United States, HUNTINGDON VALLEY

(+1)2159477872







On this site, you can find the complete menu of Miss Philly Grill from HUNTINGDON VALLEY. Currently, there are 17 courses and drinks available. For seasonal or weekly deals, please contact the restaurant owner directly. You can also contact them through their website. What <u>User</u> likes about Miss Philly Grill:

Just had the best chicken cheese steak I ever think! I am usually not a fan of marinated chicken in my chicken cheese Steak, but it tasted so good!! The service is always terrifc, we always come to breakfast, but this was my first time for dinner....for the good work! <u>read more</u>. At Miss Philly Grill in HUNTINGDON VALLEY, there's a **delicious brunch** in the morning where you can indulge treat yourself, The guests of the restaurant also consider the large selection o