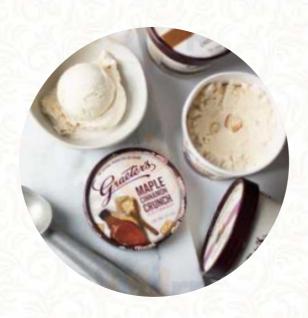

These Types Of Dishes Are Being Served

**WRAP** 

**ICE CREAM** 

Dessert

**DONUTS** 

**COOKIE** 

**CHOCOLATE CHIP COOKIE** 

**WAFFLE** 

Ingredients Used

CHOCOLATE BUTTER RASPBERRY

**CHOCOLATE CHIP** 

**PEANUT BUTTER** 