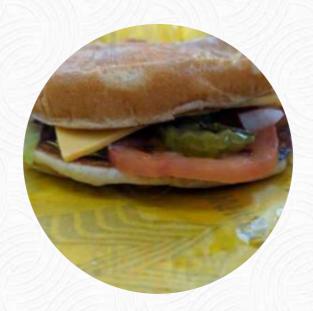

### Whataburger Menu

https://menulist.menu 141 South US Hwy 281 Bypass, Alice I-78332, United States +13613960212

On this website, you can find the *complete* <u>menu</u> of Whataburger from <u>Alice</u>. Currently, there are <u>17</u> menus and drinks available. For **seasonal or weekly deals**, please contact the restaurant owner directly. You can also contact them through their website. What <u>User</u> likes about Whataburger:

We keep on this Whataburger twice a year and from South Texas. They are always friendly, efficient and so helpful. The restaurant is always clean, no matter what time we were there. We recommend it very much. My favorite <a href="Fast Food">Fast Food</a> Restaurant in Texas <a href="read more">read more</a>. At Whataburger from Alice, there are fine sandwiches, healthy salads and other snacks for quick hunger in between, as well as cold and hot beverages, here they serve a diverse brunch in the morning. The <a href="burgers of this establishment">burgers of this establishment</a> are among the highlights and are usually served with filling sides such as chips, leaf and cabbage salads or wedges.