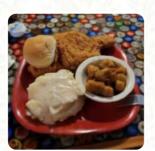

CHICKEN FRIED STEAK

**CHICKEN STRIPS** 

Ingredients Used

**SAUSAGE** 

**CHICKEN** 

These types of dishes are being served

TUNA STEAK

**BURGER** 