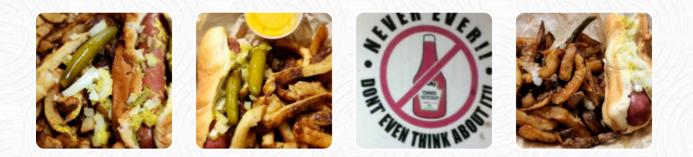

Not your typical salad on a dog. It's a great dog though. Perfect snap. \$4.50 but comes with loads of fries. I usually don't eat fries but these were perfectly greasy and fried to a deep brown. They must use an animal fat. People were buying their tamales. I didn't. Something tells me they're good. <u>read more</u>. The restaurant and its rooms are wheelchair accessible and thus reachable with a wheelchair or physical limitations. What <u>Marisol</u> doesn't like about Jimmy's Red Hots:

I asked for extra mustard not the whole bottle I couldn't even tast the onions or peppers just mustard extra should be a little more not the whole bottle even fries were coated in mustard couldn't find the 2 hot dogs in the mustard <u>read more</u>. An additional service offered by the establishment is the **catering service** for visitors.