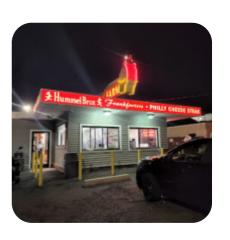

## Valley Farm Drive-in Menu

https://menulist.menu 1995 Boston Avenue, Bridgeport, 06610, United States Of America +12033334596

Here you can find the menu of Valley Farm Drive-in in Bridgeport. At the moment, there are **17** meals and drinks on the card. You can inquire about seasonal or weekly deals via phone. What <u>User</u> likes about Valley Farm Drive-in:

## Valley Farm Drive-in

1995 Boston Avenue, Bridgeport, 06610, United States Of America

**Opening Hours:** 

Thursday 11:00-01:30 Friday 11:00-01:30 Saturday 11:00-01:30 Sunday 11:00-01:30 Monday 11:00-01:30 Tuesday 11:00-01:30 Wednesday 11:00-01:30