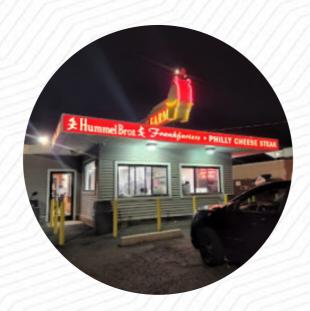

## Valley Farm Drive-in Menu

https://menulist.menu 1995 Boston Avenue, Bridgeport, 06610, United States Of America +12033334596

Here you can find the menu of Valley Farm Drive-in in Bridgeport. At the moment, there are **17** meals and drinks on the card. You can inquire about seasonal or weekly deals via phone. What <u>User</u> likes about Valley Farm Drive-in:

## Valley Farm Drive-in

1995 Boston Avenue, Bridgeport, 06610, United States Of America

**Opening Hours:** 

Thursday 11:00-01:30 Friday 11:00-01:30 Saturday 11:00-01:30 Sunday 11:00-01:30 Monday 11:00-01:30 Tuesday 11:00-01:30 Wednesday 11:00-01:30