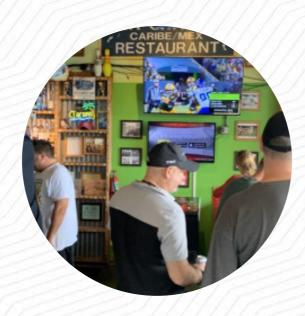

## **Dolphin Spit Saloon**

75-5629 Kuakini Hwy, Kailua-Kona I-96740-1664, United States **Opening Hours:** 

Monday 10:30-02:00 Tuesday 10:30-02:00 Wednesday 10:30-02:00 Thursday 10:30-02:00 Friday 10:30-02:00 Saturday 10:30-02:00 Sunday 10:30-02:00