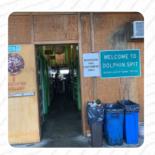

## **Dolphin Spit Saloon**

75-5629 Kuakini Hwy, Kailua-Kona I-96740-1664, United States **Opening Hours:** 

Monday 10:30-02:00 Tuesday 10:30-02:00 Wednesday 10:30-02:00 Thursday 10:30-02:00 Friday 10:30-02:00 Saturday 10:30-02:00 Sunday 10:30-02:00