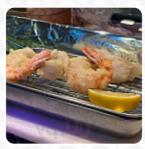

# Sushi Murayama Menu

<u>https://menuweb.menu</u> 808 Sheridan St, Honolulu I-96814-2322, United States (+1)8087842100 - http://www.facebook.com/sushimurayama









On this webpage, you can find the **complete** <u>menu</u> of <u>Sushi</u> Murayama from Honolulu. Currently, there are **17** dishes and drinks up for grabs.

# Sushi Murayama Menu

## Sushi Rolls

SUSHI

#### Pizza

PIZZA HAWAII

## Sushi

SASHIMI

# Appetizer

TEMPURA

### Dessert

SORBET

### **Japanese Specialties**

SAKE

#### **Restaurant Category**

DESSERT

Sides wasabi

SOY SAUCE

### These Types Of Dishes Are Being Served



FISH DESSERTS ICE CREAM

# **Ingredients Used**

SEAFOOD MILK BUTTER GINGER VEGETABLES

# Sushi Murayama

808 Sheridan St, Honolulu I-96814-2322, United States

#### **Opening Hours:**

Sunday 05:00-21:00 Monday 05:30 -21:00 Tuesday 05:30 -21:00 Wednesday 05:30 -21:00 Thursday 05:30 -21:00 Friday 05:30 -21:30 Saturday 05:30 -21:30



Made with menuweb.