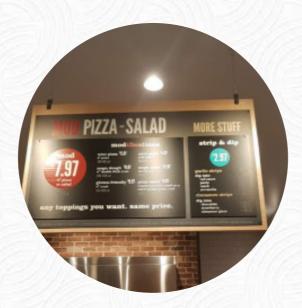

## Mod Pizza Menu

<u>https://menuweb.menu</u> 657 Brawley School Rd, Mooresville, United States (+1)7042300165 - https://modpizza.com/locations/mooresville/

"Looks don't matter. It's what's on the inside that counts." Me on the inside:

Here you can find the <u>menu</u> of Mod Pizza in Mooresville. At the moment, there are **16** courses and drinks on the card.

## Mod Pizza Menu

## Toppings

TOPPINGS