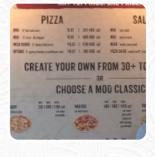

Here you can find the <u>menu</u> of Mod Pizza in Mooresville. At the moment, there are **16** courses and drinks on the card.

## Mod Pizza Menu

## Toppings

TOPPINGS