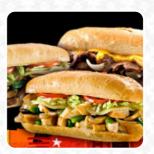

the food proportions are decent, and the aromes are good. I had philly steak sandwich with grilled paprika and swirling and cheese sauce. I was disappointed to learn that they don't offer steak sauce. a1 is typical. <a href="read more">read more</a>. For quick hunger in between, Great Steak from Torrance offers **scrumptious sandwiches**, **small salads**, **and other treats**, as well as hot and cold drinks, and you can try delicious American dishes like Burger or Barbecue. Here they also cook **South American** fresh fish, meat, as well as beans and potatoes.

## Great Steak Menu

Sandwiches

**PHILLY CHEESESTEAK** 

Starters & Salads

**FRIES** 

Chicken

**BUFFALO CHICKEN** 

Steaks

**PHILLY STEAK** 

Subs

**PHILLY** 

Add-Ons

**RANCH** 

**Delicious Sandwiches** 

STEAK SANDWICH

White Based Sauce