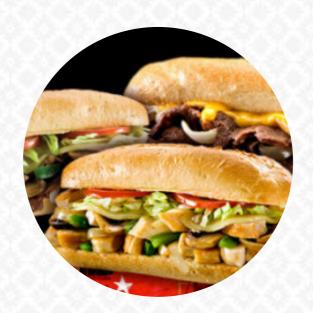

the food proportions are decent, and the aromes are good. I had philly steak sandwich with grilled paprika and swirling and cheese sauce. I was disappointed to learn that they don't offer steak sauce. a1 is typical. <a href="read more">read more</a>. For quick hunger in between, Great Steak from Torrance offers **scrumptious sandwiches**, **small salads**, **and other treats**, as well as hot and cold drinks, and you can try delicious American dishes like Burger or Barbecue. Here they also cook **South American** fresh fish, meat, as well as beans and potatoes.

## Great Steak Menu

Sandwiches

**PHILLY CHEESESTEAK** 

Starters & Salads

**FRIES** 

Chicken

**BUFFALO CHICKEN** 

Steaks

**PHILLY STEAK** 

Subs

**PHILLY** 

Add-Ons

**RANCH** 

**Delicious Sandwiches** 

STEAK SANDWICH

White Based Sauce