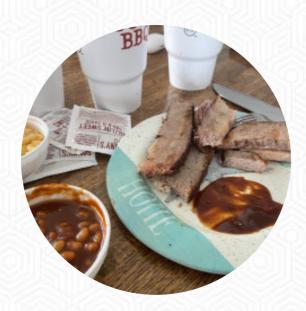

## Sonny's Bbq Menu

https://menulist.menu 150 Sheriff Drive, Melbourne, 32940, United States Of America +13212424600 - https://www.sonnysbbq.com/locations/melbourne

A comprehensive menu of Sonny's Bbq from Melbourne covering all 17 meals and drinks can be found here on the food list. For <u>seasonal or weekly deals</u>, please get in touch via phone or use the contact details provided on the website. What <u>User</u> likes about Sonny's Bbq:

The food was great, and the staff was great!! My first time there and I am very impressed! Lots of food for the price. They're a hidden gem behind another restaurant. You need a sign closer to the street. <a href="read more">read more</a>. Sonny's Bbq from Melbourne is respected for its mouth-watering burgers, to which appetizing fries, salads and other sides are provided, and you can indulge in scrumptious American dishes like Burger or Barbecue. Furthermore, you can order fresh roasted meat, You'll find nice South American menus also in the menu.