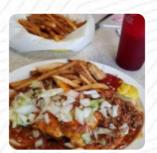

#### Mexican dishes

**BURRITO** 

## **Ingredients Used**

**CHILI** 

**CHEESE** 

ONION