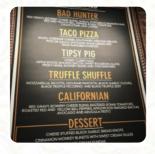

## The Bowery Craft Beer Pizza Menu

https://menuweb.menu 112 E Commonwealth Ave, Fullerton, United States (+1)6572070765 - https://www.thebowerypies.com/







## The Bowery Craft Beer Pizza Menu



### **Entrées**

**ANCHOVIES** 

#### Thai

**THAI CHICKEN** 

### Sandwiches

**CALIFORNIA SANDWICH** 

#### Side Dishes

**FRENCH FRIES** 

### **Drinks**

**BEER** 

### Chicken

**CHICKEN WINGS** 

### **Chicken Wings**

**WINGS** 

### **Restaurant Category**

**FRENCH** 

#### Starters & Salads

**FRENCH FRIES** 

**POTATO CHIPS** 

### **Ingredients Used**



## These Types Of Dishes **Are Being Served**



**PIZZA BREAD** 

# The Bowery Craft Beer Pizza

112 E Commonwealth Ave. Fullerton, United States

#### **Opening Hours:**

Monday 16:00 -24:00 Tuesday 16:00 -24:00 Wednesday 16:00 -24:00 Thursday 16:00 -24:00 Friday 16:00 -24:00 Saturday 11:00 -01:30 Sunday 11:00 -24:00

Made with menuweb.menu