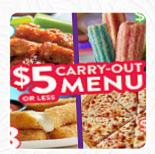

## Chuck E. Cheese Menu

INDIVIDUAL SPECIALTY PIZZA \$12.1

|          | \$18.4 |
|----------|--------|
| ns       |        |
|          | \$14.9 |
| ROS      | \$5.7  |
| urty Pac | ks     |
| <        | \$63.8 |
| K        | \$41.8 |
| Used     |        |
|          |        |
|          |        |

| Alcoholic Drinks  |        | SUPREME PIZZA             | \$18.4 |
|-------------------|--------|---------------------------|--------|
| BEER              |        | Popular Items             |        |
| Main courses      |        | MEDIUM PIZZA              | \$14.9 |
| TOPPINGS          |        | UNICORN CHURROS           | \$5.7  |
| Dessert           |        | Family & Party Packs      |        |
| GIANT WARM COOKIE | \$8.0  | PARTY FUN PACK            | \$63.8 |
|                   |        | FAMILY FUN PACK           | \$41.8 |
| Pizza rolls       |        |                           |        |
| CHEESY BREAD      | \$8.0  | Ingredients Used          |        |
|                   |        | CHICKEN                   |        |
| Individual Pizza  |        | CHEESE                    |        |
| INDIVIDUAL PIZZA  | \$9.8  | <i>(</i> 1)               |        |
|                   |        | These types of dishes are |        |
| Apps & amp; Wings |        | being served              |        |
| APP SAMPLER       | \$13.8 | PIZZA                     |        |
|                   |        | SALAD                     |        |
| Pizza             |        | APPETIZER                 |        |