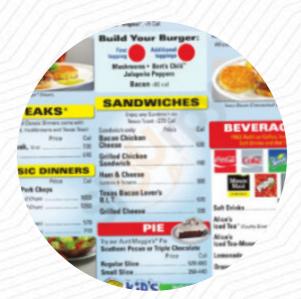

## Waffle House Menu

Pizza

**TEXAS** 

Sandwiches

**CALIFORNIA SANDWICH** 

Beverages

**CHOCOLATE MILK** 

**Hot Italian Subs** 

**CHEESE STEAK** 

**Breakfast Side Orders** 

**GRITS** 

Coffee

**COFFEE** 

**Drinks** 

**DRINKS** 

Hash Browns and Sides

**HASH BROWNS** 

Plates Brunch

**WAFFLE** 

These types of dishes are being served

TUNA STEAK TOSTADAS

**BREAD** 

Ingredients Used

**CHEESE** 

**BACON** 

**SAUSAGE** 

**CHOCOLATE** 

MILK