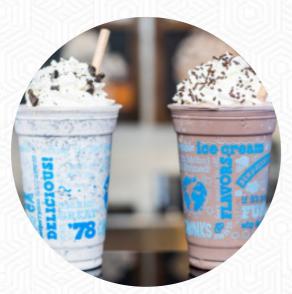

## Ben Jerry's Menu

https://menuweb.menu
2423 Main St, Lake Placid, New York, USA, 12946, LAKE PLACID, United States
+15188375288,+15183025292 - https://www.benjerry.com/lakeplacid









The restaurant from LAKE PLACID offers **17** different **dishes and drinks on the card** at an average \$8.7. At Ben & Jerry's in Lake Placid, patrons rave about the delicious selection of non-dairy ice cream options, including vegan hot chocolate. Though some express concern over the perceived discrepancies in the company's animal welfare claims, many still enjoy the tasty treats available. The friendly staff enhances the experience, making a visit worthwhile even during colder months. However, guests have noted high prices and occasional flavor shortages. Mixed orders have also been a concern. O