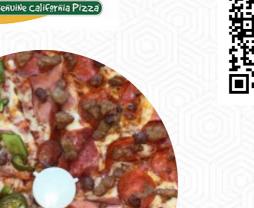

This is the "pastrami sandwich". It had no mustard, no pickles, rotten lettuce, the bread was burnt and it had very little meat! I had asked for extra pickles, when I picked up my order I was told they don't even have pickles. Yet It is in the description of the sandwich! "Crisp pickles". Very disappointing. read more. Straw Hat Pizza from Yuba City is a suitable bar to a cocktail after work, and hang out with friends, and you will find genuine <a href="Italian cuisine">Italian cuisine</a> with classics like <a href="pizza">pizza</a> and pasta. In addition, there are delicious American dishes, such as <a href="purple-burgers">burgers</a> and <a href="prilled">grilled</a> meat, You'll find delicious <a href="pour to the menu">South American</a> dishes also in the menu.