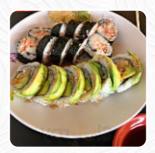

## Sushi Now Menu

https://menuweb.menu 20808 Biscayne Blvd, Miami, United States (+1)3059744737

The place from Miami offers 17 different dishes and drinks on the card at an average \$3.5. Hidden Gem Sushi, a charming yet unassuming eatery, impresses diners with its generous portions and exceptional quality ingredients. While the menu may be limited, the standout dishes like the sunomono salad, fresh sashimi, and offmenu ramen showcase authentic flavors at highly reasonable prices. The atmosphere is serene, perfect for leisurely meals with friends or enjoying free manga on-site. Though service might be a tad slow during busy times, the friendly staff ensures a warm experience. With incredible rolls such as the Miami Heat and volcano rolls, this quaint spot is a must-visit for sushi lovers seeking value and quality.