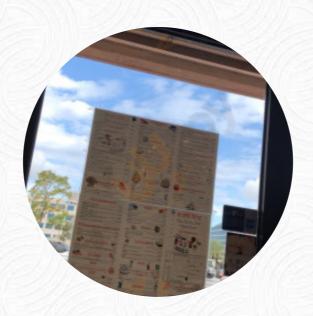

## Sushi Now Menu

https://menuweb.menu 20808 Biscayne Blvd, Miami, United States (+1)3059744737

The place from Miami offers 17 different dishes and drinks on the card at an average \$3.5. Hidden Gem Sushi, a charming yet unassuming eatery, impresses diners with its generous portions and exceptional quality ingredients. While the menu may be limited, the standout dishes like the sunomono salad, fresh sashimi, and offmenu ramen showcase authentic flavors at highly reasonable prices. The atmosphere is serene, perfect for leisurely meals with friends or enjoying free manga on-site. Though service might be a tad slow during busy times, the friendly staff ensures a warm experience. With incredible rolls such as the Miami Heat and volcano rolls, this quaint spot is a must-visit for sushi lovers seeking value and quality.

## Sushi Now Menu

Salads Noodle

HIYASHI WAKAME \$4.0 RAMEN

Soups Special Noodles

WONTON \$3.5 UDON

Sushi Rolls Hot Drinks

SUSHI \$2.0 TEA

Side Dishes Tea

STEAM VEGGIE \$6.0 GREEN TEA \$2.5

Sushi Ingredients Used

SASHIMI MISO \$2.4

Indian \$4.0

**Signature Rolls** 

**VOLCANO ROLL** 

**Japanese Specialties** 

**MISO SOUP** 