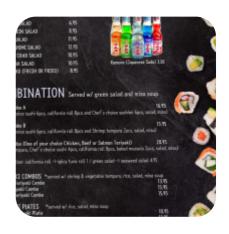

028122 - http://otorisushi.net/









# Otori Sushi Menu



#### **Sandwiches**

**CALIFORNIA SANDWICH** 

#### Seafood

**CALAMARI** 

# **Appetizer**

**TEMPURA** 

#### **Fish**

**SALMON ROLL** 

#### **Special Noodles**

**UDON** 

#### **Energy Drinks**

**MONSTER** 

#### **Restaurant Category**

**VEGETARIAN** 

#### Sushi Rolls

**SUSHI** 

**RAINBOW ROLL** 

# **Japanese Specialties**

**CHICKEN TERIYAKI** 

**MISO SOUP** 

# **Ingredients Used**

**AVOCADO** 

**MISO** 

# These Types Of Dishes Are Being Served

**FISH** 

SOUP

**ICE CREAM** 

# **Otori Sushi**

68100 Ramon Rd, 92234, Cathedral City, US, United States

#### **Opening Hours:**

Tuesday 05:00 -21:30 Wednesday 05:00 -21:30 Thursday 05:00 -21:30 Friday 05:00 -22:00 Saturday 05:00 -22:00

Made with menuweb.menu