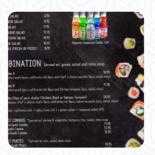

# Otori Sushi Menu

https://menuweb.menu 68100 Ramon Rd, 92234, Cathedral City, US, United States +17602028122 - http://otorisushi.net/









# Otori Sushi Menu



#### **Sandwiches**

**CALIFORNIA SANDWICH** 

#### Seafood

**CALAMARI** 

# **Appetizer**

**TEMPURA** 

#### **Fish**

**SALMON ROLL** 

#### **Special Noodles**

**UDON** 

#### **Energy Drinks**

**MONSTER** 

#### **Restaurant Category**

**VEGETARIAN** 

#### Sushi Rolls

**SUSHI** 

**RAINBOW ROLL** 

# **Japanese Specialties**

**CHICKEN TERIYAKI** 

**MISO SOUP** 

# **Ingredients Used**

**AVOCADO** 

**MISO** 

# These Types Of Dishes Are Being Served

**FISH** 

SOUP

**ICE CREAM** 

# **Otori Sushi**

68100 Ramon Rd, 92234, Cathedral City, US, United States

#### **Opening Hours:**

Tuesday 05:00 -21:30 Wednesday 05:00 -21:30 Thursday 05:00 -21:30 Friday 05:00 -22:00 Saturday 05:00 -22:00

Made with menuweb.menu